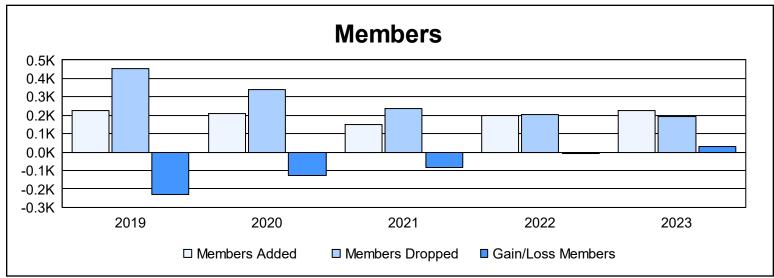

District 333 A

As of June 2023 Cumulative

| Year      | New<br>Clubs | Dropped<br>Clubs | Gain/<br>Loss<br>Clubs | New<br>Members | Charter<br>Members | Reinstate<br>Members | Transfer<br>Members | Total<br>Member<br>Added | Total<br>Members<br>Dropped | Gain/<br>Loss<br>Members |
|-----------|--------------|------------------|------------------------|----------------|--------------------|----------------------|---------------------|--------------------------|-----------------------------|--------------------------|
| 2018-2019 | 0            | 0                | 0                      | 224            | 0                  | 2                    | 1                   | 227                      | 455                         | -228                     |
| 2019-2020 | 0            | 1                | -1                     | 207            | 0                  | 3                    | 2                   | 212                      | 341                         | -129                     |
| 2020-2021 | 0            | 1                | -1                     | 149            | 0                  | 1                    | 2                   | 152                      | 238                         | -86                      |
| 2021-2022 | 0            | 2                | -2                     | 191            | 0                  | 1                    | 4                   | 196                      | 205                         | -9                       |
| 2022-2023 | 0            | 0                | 0                      | 221            | 0                  | 2                    | 1                   | 224                      | 193                         | 31                       |
| Average   | 0            | 1                | -1                     | 198            | 0                  | 2                    | 2                   | 202                      | 286                         | -84                      |