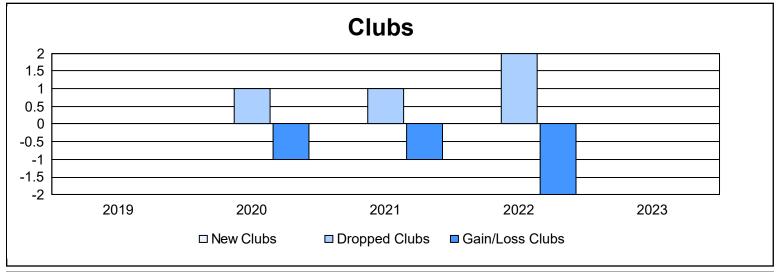

District 333 A

As of June 2023 Cumulative

| Year      | New<br>Clubs | Dropped<br>Clubs | Gain/<br>Loss<br>Clubs | New<br>Members | Charter<br>Members | Reinstate<br>Members | Transfer<br>Members | Total<br>Member<br>Added | Total<br>Members<br>Dropped | Gain/<br>Loss<br>Members |
|-----------|--------------|------------------|------------------------|----------------|--------------------|----------------------|---------------------|--------------------------|-----------------------------|--------------------------|
| 2018-2019 | 0            | 0                | 0                      | 224            | 0                  | 2                    | 1                   | 227                      | 455                         | -228                     |
| 2019-2020 | 0            | 1                | -1                     | 207            | 0                  | 3                    | 2                   | 212                      | 341                         | -129                     |
| 2020-2021 | 0            | 1                | -1                     | 149            | 0                  | 1                    | 2                   | 152                      | 238                         | -86                      |
| 2021-2022 | 0            | 2                | -2                     | 191            | 0                  | 1                    | 4                   | 196                      | 205                         | -9                       |
| 2022-2023 | 0            | 0                | 0                      | 221            | 0                  | 2                    | 1                   | 224                      | 193                         | 31                       |
| Average   | 0            | 1                | -1                     | 198            | 0                  | 2                    | 2                   | 202                      | 286                         | -84                      |